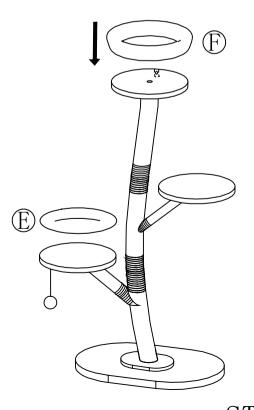

charm. These imperfections tell a story of the woods's character and make your piece truly special. Any such features will not hurt the structural integrity of the cat tree.

## ASSEMBLY INSTRUCTIONS



1.Install branch H to post G, with screw No.2 Notice: please install stamped ① corresponding to stamped ① 2.Put spirit level No.6 on top of branch to keep it balanced.

3. Install part B to branch H with screw No.3

Install baseplate A and Post G with screw No.1 and washer No.7.

STEP1

STEP2



Install Post I with screw No.4



1.Install branch J to post I, with screw No.2 Notice: please install stamped ② corresponding to stamped ② 2.Put spirit level No.6 on top of branch to keep it balanced. 3. Install part C to branch J with screw No.5

STEP3





Install part D with screw No.2.

STEP6





STEP7 STEP8