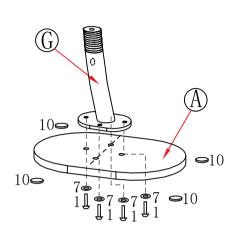

Install baseplate A and Post G with screw No.1 and washer No.7.

STEP1

STEP2

Install Post I with screw No.4

1.Install branch J to post I, with screw No.2 Notice: please install stamped ② corresponding to stamped ② 2.Put spirit level No.6 on top of branch to keep it balanced. 3. Install part C to branch J with screw No.5