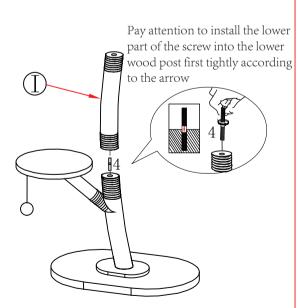

Install baseplate A and Post G with screw No.1 and washer No.7.

STEP1

STEP2

Install Post I with screw No.4

1.Install branch J to post I, with screw No.2 Notice: please install stamped ② corresponding to stamped ② 2.Put spirit level No.6 on top of branch to keep it balanced. 3. Install part C to branch J with screw No.5