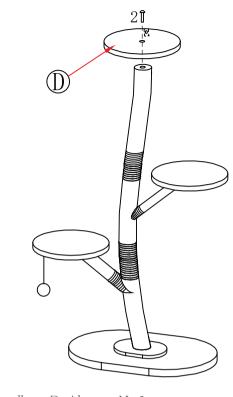

nots and cracks, which add to its natural charm. These imperfections tell a story of the woods's character and make your piece truly special. Any such features will not hurt the structural integrity of the cat tree.

## ASSEMBLY INSTRUCTIONS



1.Install branch H to post G, with screw No.2 Notice: please install stamped ① corresponding to stamped ① 2.Put spirit level No.6 on top of branch to keep it balanced.

3. Install part B to branch H with screw No.3

Install baseplate A and Post G with screw No.1 and washer No.7.

STEP1

STEP2



Install Post I with screw No.4



1.Install branch J to post I, with screw No.2 Notice: please install stamped ② corresponding to stamped ② 2.Put spirit level No.6 on top of branch to keep it balanced. 3. Install part C to branch J with screw No.5

STEP3





Install part D with screw No.2.

STEP6





STEP7 STEP8