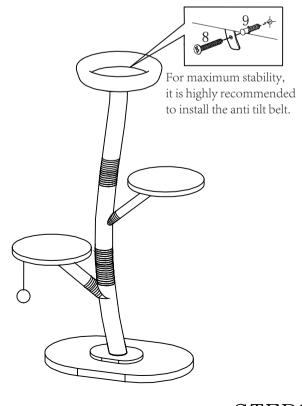

arm. These imperfections tell a story of the woods's character and make your piece truly special. Any such features will not hurt the structural integrity of the cat tree.

## ASSEMBLY INSTRUCTIONS



1.Install branch H to post G, with screw No.2 Notice: please install stamped ① corresponding to stamped ① 2.Put spirit level No.6 on top of branch to keep it balanced.

3. Install part B to branch H with screw No.3

Install baseplate A and Post G with screw No.1 and washer No.7.

STEP1

STEP2



Install Post I with screw No.4



1.Install branch J to post I, with screw No.2 Notice: please install stamped ② corresponding to stamped ② 2.Put spirit level No.6 on top of branch to keep it balanced. 3. Install part C to branch J with screw No.5

STEP3





Install part D with screw No.2.

STEP6





STEP7 STEP8