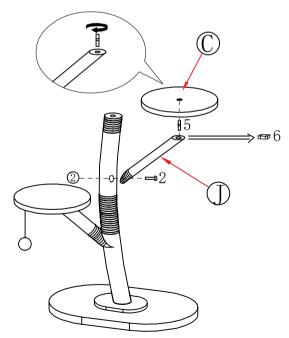

Install baseplate A and Post G with screw No.1 and washer No.7.

STEP1

STEP2

Install Post I with screw No.4

1.Install branch J to post I, with screw No.2 Notice: please install stamped ② corresponding to stamped ② 2.Put spirit level No.6 on top of branch to keep it balanced. 3. Install part C to branch J with screw No.5