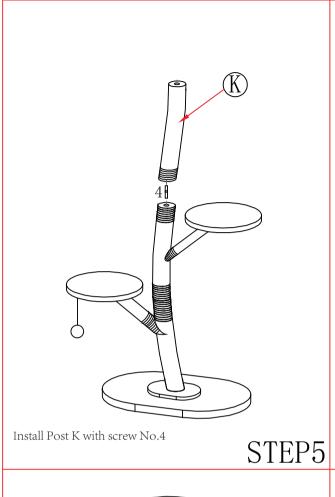

Install baseplate A and Post G with screw No.1 and washer No.7.

STEP1

STEP2

Install Post I with screw No.4

1.Install branch J to post I, with screw No.2 Notice: please install stamped ② corresponding to stamped ② 2.Put spirit level No.6 on top of branch to keep it balanced. 3. Install part C to branch J with screw No.5